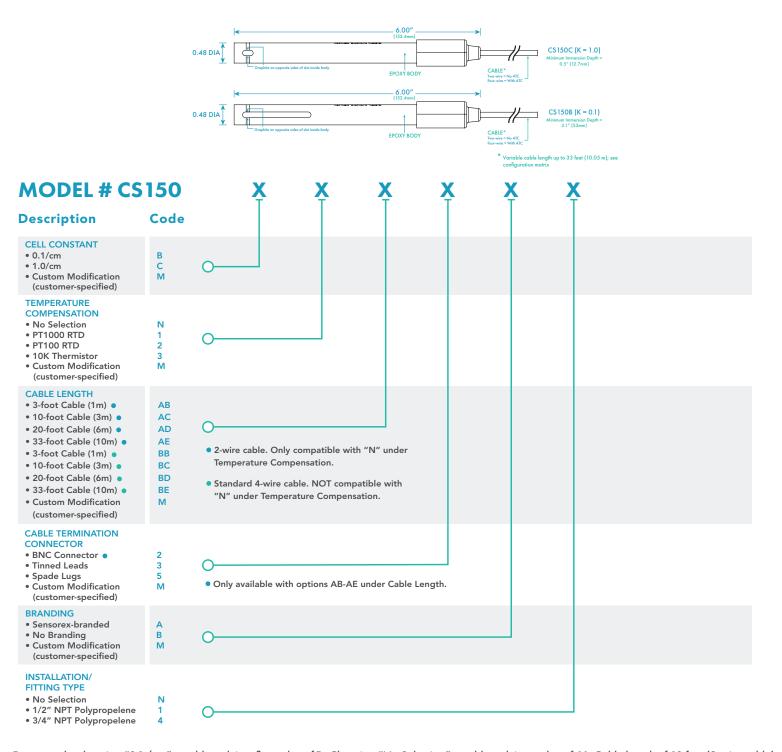

Website: www.omniinstruments.co.uk

For example, choosing "0.1/cm" would result in a first value of **B**. Choosing "No Selection" would result in a value of **N**. Cable length of 10 feet (2-wire cable) would be **AC**, BNC connector would be **2**, "Sensorex-branded" would be **A**, and installation/fitting type selection of 1/2" NPT polypropelene would be **1**. These selections would result in an order code of **CS150-B-N-AC-2-A-1**.