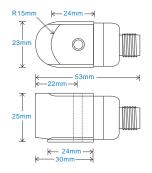

#### Mechanical

Case Material Stainless Steel
Sensing Element/Construction PZT/Shear
Mounting Torque 8 Nm
Mounting Bolt Provided see: 'How To Order' table x 30mm long
Weight 135gms (nominal)
Connector Use booted connector only
Mounting Threads see: 'How To Order' table