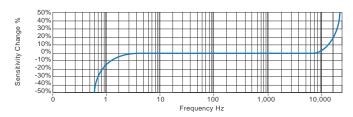

Isolation Base isolated see: 'How To Order' table Range Temperature Output 10 mV/°C standard 100°C - Option 130°C Transverse Sensitivity Less than 5%

#### Mechanical

Case Material Stainless Steel
Sensing Element/Construction PZT/Shear
Mounting Torque 8 Nm
Mounting Bolt Provided see: 'How To Order' table x 30mm long
Weight 135gms (nominal)
Connector Use booted connector only
Mounting Threads see: 'How To Order' table

## Electrical

 Electrical Noise
 0.1mg max

 Current Range
 0.5mA to 8mA

 Bias Voltage
 10 - 12 Volts DC

 Settling Time
 1 second

 Output Impedance
 200 Ohms max.

 Case Isolation
 >108 Ohms at 500 Volts

## Environmental

 Operating Temperature Range
 -55 to 130°C

 Sealing
 IP67

 Maximum Shock
 5000g

 EMC
 EN61326-1:2013

## Typical Frequency Response (at 100mV/g)



## **Applications**

Fans, Motors, Pumps, Compressors,
Centrifuges, Conveyors, Air Handlers,
Gearboxes, Rolls, Dryers, Presses,
Cooling, VAC, Spindles, Machine Tooling,
Process Equipment
Vibration sensor should be firmly fixed to a flat surface
(spot face surface may be needed to be produced and
cable anchored to sensor body.)



## How To Order



For pricing or any further information, please contact Omni Instruments Ltd.



## **Contact Details:**

Tel: +44 845 9000 601 Fax: +44 845 9000 602 Local Tel: 01382 443000 Email: info@omni.uk.com

## Mailing Address:

Suite E, East Kingsway Business Centre, Mid Craigie Trading Estate, Mid Craigie Road, Dundee, DD4 7RH, UK