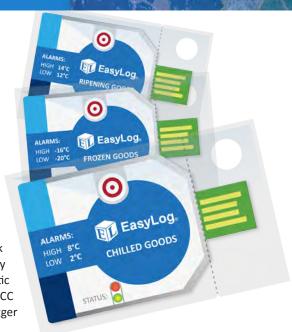

## **Cold Chain Data Logging Solutions**

- 3 data loggers for monitoring Chilled Goods, Frozen Goods and Ripening Goods.
- No set-up required. One button press-to-start logging.
- Pre-configured with appropriate sample rates and alarm thresholds for each application.
- Reusable with 12+ months battery life.
- Various export options including PDF, Microsoft Excel and JPEG.

Each of the three Cold Chain loggers comes pre-configured for use in your particular application – simply press the button to start logging. During a logging session, pressing the button will light up the status LEDs to give a quick indication as to whether the temperature has exceeded an alarm condition at any point. Once your session has been completed, tear open the IP67-rated plastic wallet to reveal the USB connector and plug it in to your PC. Use the free EasyLog CC software for Windows to download and graph the data, and then prime your logger for its next use.

\* The data logger is protected against moisture to IP67 standard when housed in an EL-CC-BAG or equivalent.

| MODEL SPECIFIC   | Chilled Goods         | Frozen Goods          | Ripening Goods        |
|------------------|-----------------------|-----------------------|-----------------------|
| High Alarm Level | 8°C                   | -16°C                 | 14°C                  |
| Low Alarm Level  | 2°C                   | -20°C                 | 12°C                  |
| Logging Interval | 10 minutes (220 days) | 10 minutes (220 days) | 10 minutes (220 days) |
| Part Number      | FI_CC-1_001           | FI_CC_1_002           | FL-CC-1-003           |