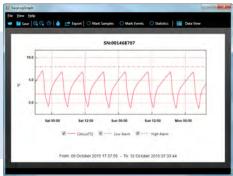

## EasyLog CC Software

The simple-to-use software allows you to view the data graphically, in a table or export it in various formats for use in further reporting.