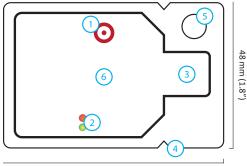

## YOUR EL-CC-1

- 1 Start / Status button
- 2 Status LEDs
- 3 USB connector
- 4 Tear to open
- 5 Mounting point
- 6 Model type

67 mm (2.6")