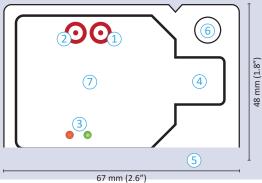

#### YOUR EL-PDF-1

- 1 Start/Stop button
- 2 Status/Mark button
- 3 Status LEDs
- 4 USB connector
- 5 Tear to open
- (6) Mounting point
- 7 Model type