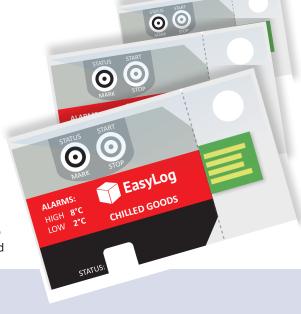

# **EL-PDF-1 PDF Cold Chain Loggers**

Software Free, Temperature Data Logging Solutions

- 4 data loggers for monitoring Chilled Goods, Frozen Goods Ripening Goods and Ambient Pharmaceutical.
- Custom cumulative alarm versions of each logger available if required.
- No set-up required. One button press-to-start logging.
- Pre-configured with appropriate sample rates, alarm thresholds and cumulative alarms for each application.
- No software required. Results appear in an automatically generated PDF file.

Each of the four PDF loggers comes pre-configured for use in your particular application — simply press the Start button to begin logging. Pressing the Status button will light up the status LEDs to give a quick indication of whether the temperature has exceeded an alarm condition at any point. Once your session has been completed, press and hold the Start/Stop button to stop the log, tear open the IP67-rated plastic wallet to reveal the USB connector and plug into your PC. Copy the file off the device as if it were a memory stick.