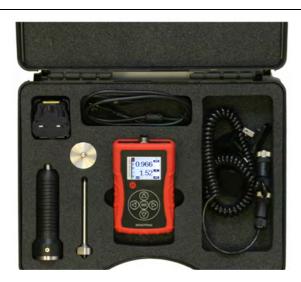

# **Carrying case**

#### **Features**

- Rechargeable Lithium-ion battery with worldwide charger
- Switchable low pass filter
- User-selectable units
- High visibility colour LCD display.
- RMS, peak, peak-peak, crest factor readings in acceleration, velocity or displacement modes
- Bearing condition modes (acceleration and velocity)
- 100 memories can store vibration and time/date
- Industrial rubber case
- Adaptive amplifier for high accuracy
- AC output
- Audio output for listening to vibration directly
- Supplied with MTN/2200 probe sensor, others available.