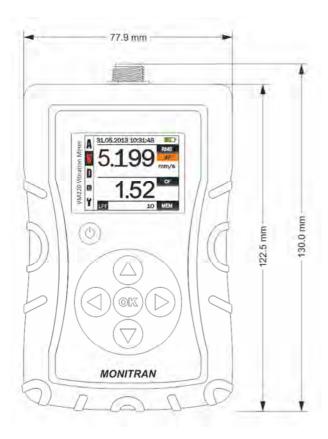

#### **Dimensions**

# VM220 colour display

| Units                                                                                   |                                                                              |
|-----------------------------------------------------------------------------------------|------------------------------------------------------------------------------|
| Acceleration<br>Velocity<br>Displacement                                                | g, m/sec²<br>mm/sec, in/sec<br>μm, mils                                      |
| Display                                                                                 |                                                                              |
| Type<br>Resolution<br>Viewing angle<br>Viewable size                                    | TFT 16bit colour<br>160 x 128<br>100°<br>35 x 28mm                           |
| Memory                                                                                  |                                                                              |
| Size                                                                                    | 100 slots storing vibration, time, date, filter, units, crest factor         |
| Connections                                                                             |                                                                              |
| Power<br>Headphones/AC signal<br>Sensor                                                 | USB mini-B<br>3.5mm stereo<br>4 pin Lumberg                                  |
| Environmental                                                                           |                                                                              |
| Operating temperature                                                                   | 0 to +45°C                                                                   |
| Storage temperature                                                                     | -20 to +60°C                                                                 |
| Power                                                                                   |                                                                              |
|                                                                                         |                                                                              |
| Charger                                                                                 | 100-240V/5V 1A USB with 4 adaptors                                           |
|                                                                                         | 100-240V/5V 1A USB with 4 adaptors Li-ion 3.7V                               |
| Charger                                                                                 | ·                                                                            |
| Charger Battery                                                                         | Li-ion 3.7V                                                                  |
| Charger Battery Battery life                                                            | Li-ion 3.7V >20 hours  Battery icon indicates charging                       |
| Charger Battery Battery life Power status                                               | Li-ion 3.7V >20 hours  Battery icon indicates charging                       |
| Charger  Battery  Battery life  Power status  Dimensions  Size (L x W x H)  Accessories | Li-ion 3.7V >20 hours  Battery icon indicates charging status, battery level |
| Charger  Battery  Battery life  Power status  Dimensions  Size (L x W x H)              | Li-ion 3.7V >20 hours  Battery icon indicates charging status, battery level |