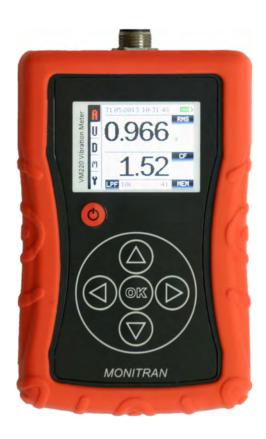

# MTN/VM220

High performance Vibration Meter

The MTN/VM220 is a compact, rechargeable, portable handheld Vibration Meter designed to conform to ISO10816-3 and operate with a constant current accelerometer providing an accurate vibration measurement. Features comprise of the ability to store up to 100 time-stamped readings, including; RMS, peak, peak-peak, crest factor and bearing conditions all on an easy to read vibrant colour LCD display.

#### **Features**

- Rechargeable Lithium-ion battery with worldwide charger
- Switchable low pass filter
- User-selectable units
- High visibility colour LCD display.
- RMS, peak, peak-peak, crest factor readings in acceleration, velocity or displacement modes
- Bearing condition modes (acceleration and velocity)
- 100 memories can store vibration and time/date
- Industrial rubber case
- Adaptive amplifier for high accuracy
- AC output
- Audio output for listening to vibration directly
- Supplied with MTN/2200 probe sensor, others available.