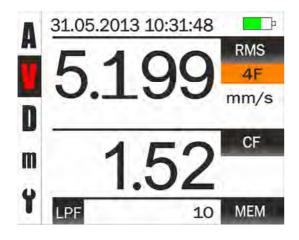

# VM220 colour display

| Units                                                                                   |                                                                              |
|-----------------------------------------------------------------------------------------|------------------------------------------------------------------------------|
| Acceleration<br>Velocity<br>Displacement                                                | g, m/sec²<br>mm/sec, in/sec<br>μm, mils                                      |
| Display                                                                                 |                                                                              |
| Type<br>Resolution<br>Viewing angle<br>Viewable size                                    | TFT 16bit colour<br>160 x 128<br>100°<br>35 x 28mm                           |
| Memory                                                                                  |                                                                              |
| Size                                                                                    | 100 slots storing vibration, time, date, filter, units, crest factor         |
| Connections                                                                             |                                                                              |
| Power<br>Headphones/AC signal<br>Sensor                                                 | USB mini-B<br>3.5mm stereo<br>4 pin Lumberg                                  |
| Environmental                                                                           |                                                                              |
| Operating temperature                                                                   | 0 to +45°C                                                                   |
| Storage temperature                                                                     | -20 to +60°C                                                                 |
| Power                                                                                   |                                                                              |
|                                                                                         |                                                                              |
| Charger                                                                                 | 100-240V/5V 1A USB with 4 adaptors                                           |
|                                                                                         | 100-240V/5V 1A USB with 4 adaptors Li-ion 3.7V                               |
| Charger                                                                                 | ·                                                                            |
| Charger Battery                                                                         | Li-ion 3.7V                                                                  |
| Charger Battery Battery life                                                            | Li-ion 3.7V >20 hours  Battery icon indicates charging                       |
| Charger Battery Battery life Power status                                               | Li-ion 3.7V >20 hours  Battery icon indicates charging                       |
| Charger  Battery  Battery life  Power status  Dimensions  Size (L x W x H)  Accessories | Li-ion 3.7V >20 hours  Battery icon indicates charging status, battery level |
| Charger  Battery  Battery life  Power status  Dimensions  Size (L x W x H)              | Li-ion 3.7V >20 hours  Battery icon indicates charging status, battery level |