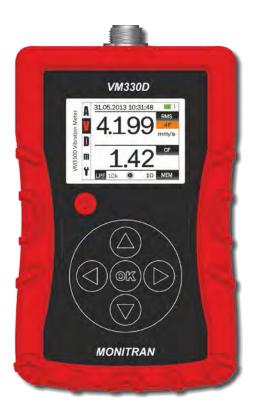

## MTN/VM330D

High performance Vibration Meter with PC link

The MTN/VM330D is a compact, rechargeable, portable handheld Vibration Meter designed to conform to ISO10816-3 and operate with a constant current accelerometer providing an accurate vibration measurement. Features comprise of the ability to store and transfer to PC up to 100 time-stamped readings, including; RMS, peak, peak, crest factor and bearing conditions all on an easy to read vibrant colour LCD display.

# MTN/VM330D

High performance Vibration Meter with PC link