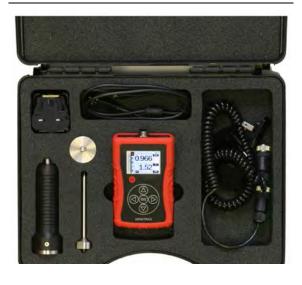

### **Carrying case**

#### **Features**

- Rechargeable Lithium-ion battery with worldwide charger
- Switchable low pass filter
- User-selectable units
- High visibility colour LCD display.
- RMS, peak, peak-peak, crest factor readings in acceleration, velocity or displacement modes
- Bearing condition modes (acceleration and velocity)
- 100 memories can store vibration and time/date
- Memory data can be transferred to PC with USB cable (included)
- Industrial rubber case
- Adaptive amplifier for high accuracy
- AC output
- · Audio output for listening to vibration directly
- Supplied with MTN/2200 probe sensor, others available.