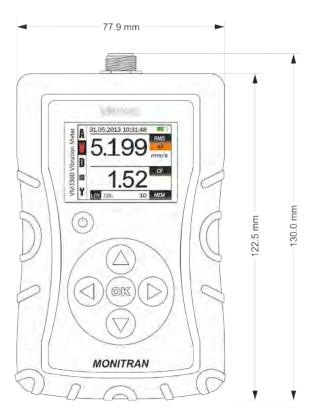

## **Dimensions**

## VM330D colour display

| Units                                                  |                                                                                                 |
|--------------------------------------------------------|-------------------------------------------------------------------------------------------------|
| Acceleration Velocity Displacement                     | g, m/sec²<br>mm/sec, in/sec<br>μm, mils                                                         |
| Display                                                | r. / -                                                                                          |
| Type<br>Resolution<br>Viewing angle<br>Viewable size   | TFT 16bit colour<br>160 x 128<br>100°<br>35 x 28mm                                              |
| Memory                                                 |                                                                                                 |
| Size                                                   | 100 slots storing vibration, time, date, filter, units, crest factor                            |
| PC data transfer                                       | Vibration, time, date, filter, units, crest factor values to CSV file for use with spreadsheets |
| Connections                                            |                                                                                                 |
| Power/Data<br>Headphones/AC signal<br>Sensor           | USB mini-B<br>3.5mm stereo<br>4 pin Lumberg                                                     |
| Environmental                                          |                                                                                                 |
| Operating temperature                                  | 0 to +45°C                                                                                      |
| Storage temperature                                    | -20 to +60°C                                                                                    |
| Power                                                  |                                                                                                 |
| Charger                                                | 100-240V/5V 1A USB with 4 adaptors                                                              |
|                                                        |                                                                                                 |
| Battery                                                | Li-ion 3.7V                                                                                     |
| Battery life                                           | Li-ion 3.7V<br>>18 hours                                                                        |
| -                                                      |                                                                                                 |
| Battery life                                           | >18 hours  Battery icon indicates charging                                                      |
| Battery life Power status                              | >18 hours  Battery icon indicates charging                                                      |
| Battery life  Power status  Dimensions                 | >18 hours  Battery icon indicates charging status, battery level                                |
| Battery life Power status  Dimensions Size (L x W x H) | >18 hours  Battery icon indicates charging status, battery level                                |