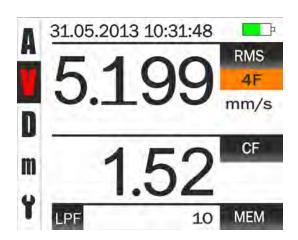

## VM330D colour display

| Units                                                  |                                                                                                 |
|--------------------------------------------------------|-------------------------------------------------------------------------------------------------|
| Acceleration Velocity Displacement                     | g, m/sec²<br>mm/sec, in/sec<br>μm, mils                                                         |
| Display                                                | r. / -                                                                                          |
| Type<br>Resolution<br>Viewing angle<br>Viewable size   | TFT 16bit colour<br>160 x 128<br>100°<br>35 x 28mm                                              |
| Memory                                                 |                                                                                                 |
| Size                                                   | 100 slots storing vibration, time, date, filter, units, crest factor                            |
| PC data transfer                                       | Vibration, time, date, filter, units, crest factor values to CSV file for use with spreadsheets |
| Connections                                            |                                                                                                 |
| Power/Data<br>Headphones/AC signal<br>Sensor           | USB mini-B<br>3.5mm stereo<br>4 pin Lumberg                                                     |
| Environmental                                          |                                                                                                 |
| Operating temperature                                  | 0 to +45°C                                                                                      |
| Storage temperature                                    | -20 to +60°C                                                                                    |
| Power                                                  |                                                                                                 |
| Charger                                                | 100-240V/5V 1A USB with 4 adaptors                                                              |
|                                                        |                                                                                                 |
| Battery                                                | Li-ion 3.7V                                                                                     |
| Battery life                                           | Li-ion 3.7V<br>>18 hours                                                                        |
| -                                                      |                                                                                                 |
| Battery life                                           | >18 hours  Battery icon indicates charging                                                      |
| Battery life Power status                              | >18 hours  Battery icon indicates charging                                                      |
| Battery life  Power status  Dimensions                 | >18 hours  Battery icon indicates charging status, battery level                                |
| Battery life Power status  Dimensions Size (L x W x H) | >18 hours  Battery icon indicates charging status, battery level                                |