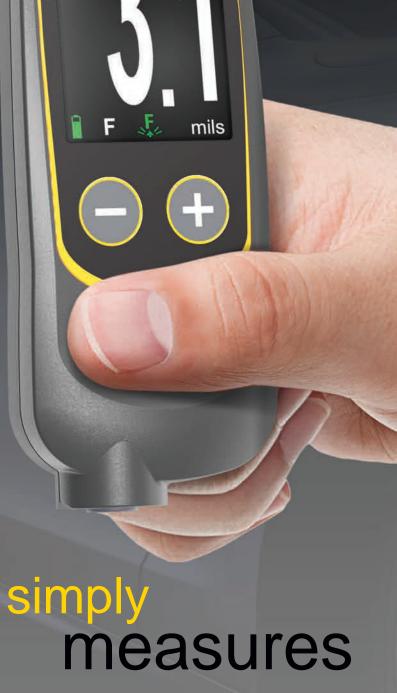

# PosiTest DFT Combo

 Measures both non-magnetic coatings on steel AND non-conductive coatings on aluminum, brass, etc. Automatically recognizes the substrate and takes a measurement.

Bright, high contrast color display with large numerals for superior readability.

Actual Size

Auto rotating display with rotation lock

PosiTest DF

**n**5

- Fast, repeatable measurements 60+ readings per minute
- Ready to measure—no adjustment required for most applications
- Zero or 1 Point Calibration Adjustment for complex applications
- Onscreen averaging for up to 99 readings
- Strong, wear-resistant, ruby-tipped probe
- V-groove in probe for positioning on cylindrical parts
- High contrast color display
- Adjustable display brightness for optimal visibility in any environment
- Auto rotating display with lock to prevent unintended rotations
- Simple, icon based menu
- Handy RESET feature when no zero reference is available
- Mils/microns switchable
- Built-in wrist strap for added convenience and safety
- Two year warranty