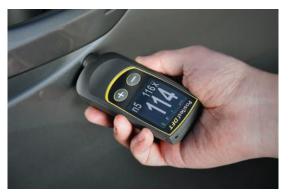

# PosiTest DFT Coating Thickness Gage

Measures coating thickness on metals

Two models. . . *Ferrous* for STEEL *Combo* for ALL METALS

# PosiTest DFT Combo

 Measures both non-magnetic coatings on steel AND non-conductive coatings on aluminum, brass, etc. Automatically recognizes the substrate and takes a measurement.

Bright, high contrast color display with large numerals for superior readability.