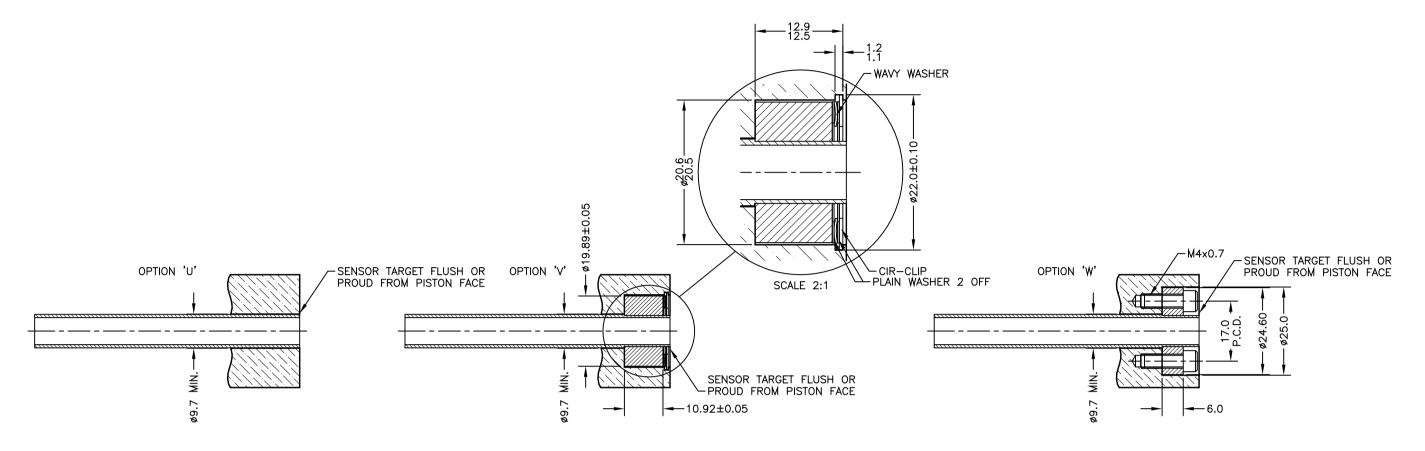

| В   | 28/06/95<br>04/10/11 | CHECKED BY X ±0.4 X.X ±0.2 X.XX ±0.1 DIMS mm    |  |
|-----|----------------------|-------------------------------------------------|--|
|     |                      | DESCRIPTION TYPICAL TARGET TUBE FITTING OPTIONS |  |
| SCA | NLE<br>10mm<br>~ >   | DRAWING P100-12 REV B SHEET 1 OF 1              |  |