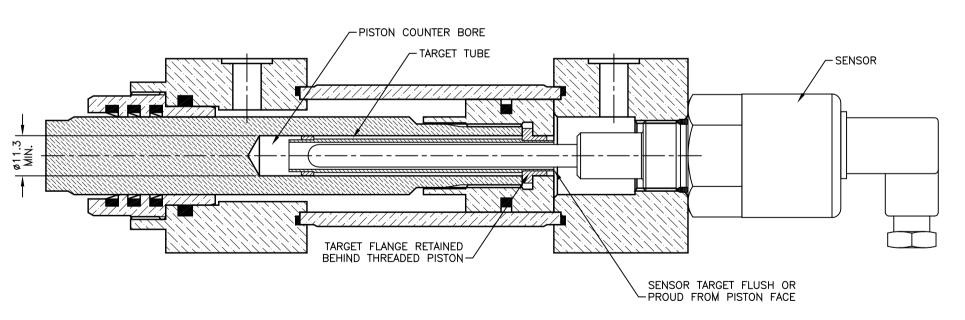

| В   | 28/06/95<br>04/10/11 | CHECKED BY X ±0.4 X.X ±0.2 X.XX ±0.1 DIMS mm    |  |
|-----|----------------------|-------------------------------------------------|--|
|     |                      | DESCRIPTION TYPICAL TARGET TUBE FITTING OPTIONS |  |
| SCA | NLE<br>10mm<br>~ >   | DRAWING P100-12 REV B SHEET 1 OF 1              |  |