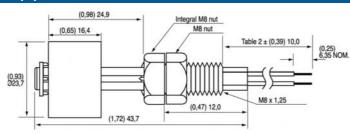

#### **DIMENSIONS (in) mm**

# **CUSTOMER OPTIONS - Cable Length and Termination Specification**

| TABLE 2                                                |                              | TABLE 3               |                                              |  | ACTIVATION Using sensor with float magnet orientated as<br>illustrated below |              |                                                                                                                                                                                                                                                                                                                                                                                                                                                                                                                                                                                                                                                                                                                                                                                                                                                                                                                                                                                                                                                                                                                                                                                                                                                                                                                                                                                                                                                                                                                                                                                                                                                                                                                                                                                                                                                                                                                                                                                                                                                                                                                               |  |
|--------------------------------------------------------|------------------------------|-----------------------|----------------------------------------------|--|------------------------------------------------------------------------------|--------------|-------------------------------------------------------------------------------------------------------------------------------------------------------------------------------------------------------------------------------------------------------------------------------------------------------------------------------------------------------------------------------------------------------------------------------------------------------------------------------------------------------------------------------------------------------------------------------------------------------------------------------------------------------------------------------------------------------------------------------------------------------------------------------------------------------------------------------------------------------------------------------------------------------------------------------------------------------------------------------------------------------------------------------------------------------------------------------------------------------------------------------------------------------------------------------------------------------------------------------------------------------------------------------------------------------------------------------------------------------------------------------------------------------------------------------------------------------------------------------------------------------------------------------------------------------------------------------------------------------------------------------------------------------------------------------------------------------------------------------------------------------------------------------------------------------------------------------------------------------------------------------------------------------------------------------------------------------------------------------------------------------------------------------------------------------------------------------------------------------------------------------|--|
| Cable Type:-<br>24 AWG 7/32 PVC 105°C<br>UL1430/UL1569 |                              | Termination Options:- |                                              |  | illustrated below                                                            |              |                                                                                                                                                                                                                                                                                                                                                                                                                                                                                                                                                                                                                                                                                                                                                                                                                                                                                                                                                                                                                                                                                                                                                                                                                                                                                                                                                                                                                                                                                                                                                                                                                                                                                                                                                                                                                                                                                                                                                                                                                                                                                                                               |  |
|                                                        |                              | SELECT<br>OPTION      | DESCRIPTION<br>(2 WIRE VERSIONS ILLUSTRATED) |  |                                                                              | ₩ <b>h</b>   | illin in the second se |  |
| Standard Lengths                                       |                              | A or F                | Tinned or untinned leads                     |  |                                                                              | _<br>∐_      |                                                                                                                                                                                                                                                                                                                                                                                                                                                                                                                                                                                                                                                                                                                                                                                                                                                                                                                                                                                                                                                                                                                                                                                                                                                                                                                                                                                                                                                                                                                                                                                                                                                                                                                                                                                                                                                                                                                                                                                                                                                                                                                               |  |
| SELECT                                                 | CABLE                        | AUL                   | Titlined of utilinited leads                 |  |                                                                              | Operate      | Release                                                                                                                                                                                                                                                                                                                                                                                                                                                                                                                                                                                                                                                                                                                                                                                                                                                                                                                                                                                                                                                                                                                                                                                                                                                                                                                                                                                                                                                                                                                                                                                                                                                                                                                                                                                                                                                                                                                                                                                                                                                                                                                       |  |
| OPTION                                                 | LENGTH<br>(in) <sup>mm</sup> |                       |                                              |  |                                                                              | >(0,20) 5,00 | <(0,39) 10,00                                                                                                                                                                                                                                                                                                                                                                                                                                                                                                                                                                                                                                                                                                                                                                                                                                                                                                                                                                                                                                                                                                                                                                                                                                                                                                                                                                                                                                                                                                                                                                                                                                                                                                                                                                                                                                                                                                                                                                                                                                                                                                                 |  |
| 01                                                     | (3,94) 100                   |                       |                                              |  |                                                                              | LAND I       | Und I                                                                                                                                                                                                                                                                                                                                                                                                                                                                                                                                                                                                                                                                                                                                                                                                                                                                                                                                                                                                                                                                                                                                                                                                                                                                                                                                                                                                                                                                                                                                                                                                                                                                                                                                                                                                                                                                                                                                                                                                                                                                                                                         |  |
| 02                                                     | (11,81) 300                  | С                     | 6.35mm fastons                               |  |                                                                              | 1 t          | ↓                                                                                                                                                                                                                                                                                                                                                                                                                                                                                                                                                                                                                                                                                                                                                                                                                                                                                                                                                                                                                                                                                                                                                                                                                                                                                                                                                                                                                                                                                                                                                                                                                                                                                                                                                                                                                                                                                                                                                                                                                                                                                                                             |  |
| 03                                                     | (19,69) 500                  | D                     | AMP MTE 2.54mm pitch                         |  |                                                                              |              |                                                                                                                                                                                                                                                                                                                                                                                                                                                                                                                                                                                                                                                                                                                                                                                                                                                                                                                                                                                                                                                                                                                                                                                                                                                                                                                                                                                                                                                                                                                                                                                                                                                                                                                                                                                                                                                                                                                                                                                                                                                                                                                               |  |
| 04                                                     | (29,53) 750                  |                       | -                                            |  |                                                                              | علملم        |                                                                                                                                                                                                                                                                                                                                                                                                                                                                                                                                                                                                                                                                                                                                                                                                                                                                                                                                                                                                                                                                                                                                                                                                                                                                                                                                                                                                                                                                                                                                                                                                                                                                                                                                                                                                                                                                                                                                                                                                                                                                                                                               |  |
| 05                                                     | (39,37) 1000                 | E                     | JST XHP 2.5mm pitch                          |  |                                                                              | Activated    | De-activated                                                                                                                                                                                                                                                                                                                                                                                                                                                                                                                                                                                                                                                                                                                                                                                                                                                                                                                                                                                                                                                                                                                                                                                                                                                                                                                                                                                                                                                                                                                                                                                                                                                                                                                                                                                                                                                                                                                                                                                                                                                                                                                  |  |